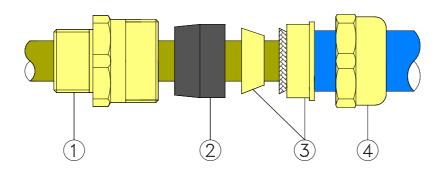

## Cable glands DAS series Assembly instruction

DWG No. IM.C – 800 / 03.01.B

Dwd / Ckd V. Perotti

Don't modify without approval

Data September 2005

- Screw the part 1 into apparatus or secure with locknut in entry is plane hole
- Pass the cable end through the parts 5 and 4 over exposed armour
- Remove the over sheath of the cable and cut off the armour for 6 10 mm lenght from oversheath cut off
- Pass the parts 3 and 2 over the exposed bedding
- Pass the cable end trhough the part 1
- Screw the parts 5 and 1 and thighten up untill the armour and the cable are securely locked by part 3, 4 and 2